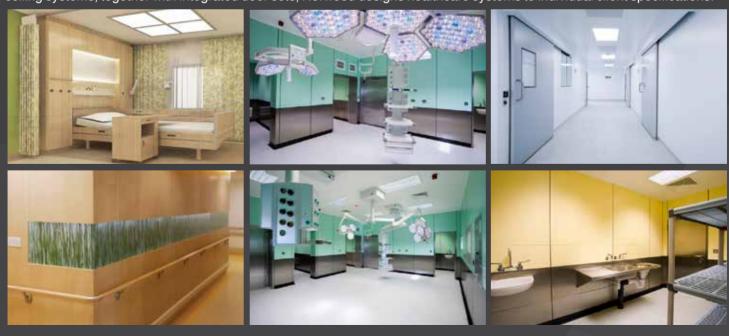

Norwood's healthcare systems have been welcomed by leading healthcare providers, which are widely regarded as key products for building future-proof hospital facilities, where there is a need for an advanced demountable systems, with built in fire rating and which facilitates easy maintenance. Providing a full range of steel demountable, relocatable wall / ceiling systems, together with integrated door sets, Norwood designs healthcare systems to individual client specifications.