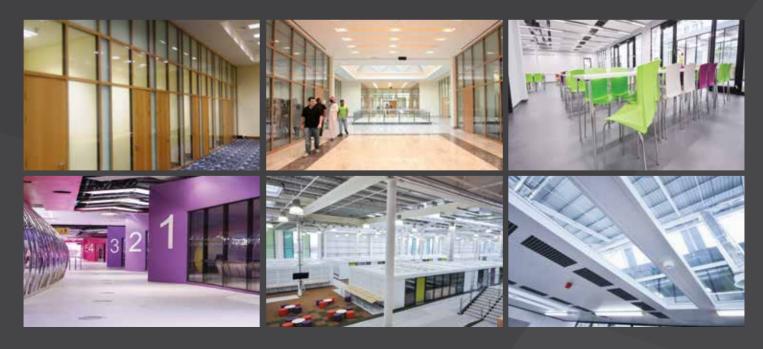

Our bespoke systems are ideally suited to architectural partitioning applications where visual appeal is important without compromising functionality. Our Modular and demountable bespoke partition systems can be used in architectural buildings, such as corporate offices, educational institutes, airports and retail establishments to provide the ideal solutions for space optimization and flexibility of design.

The challenge facing any educational building project recently is finding a solution that is efficient in terms of financial resources. In response to this challenge, Norwood have been utilizing and developing their existing systems including doors, walls, ceilings and fully integrated POD solutions.