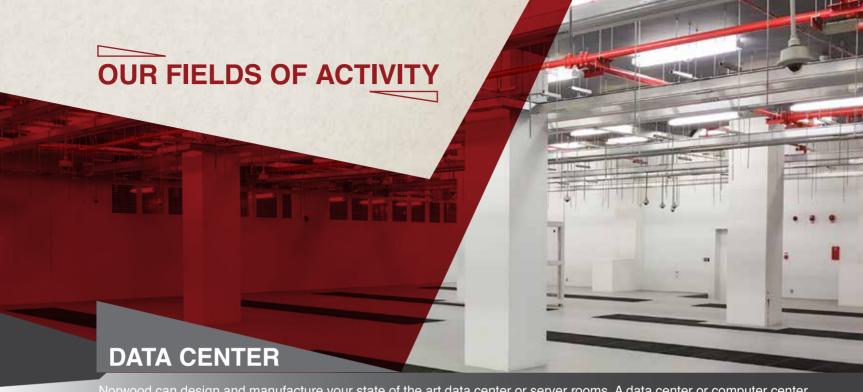

Norwood can design and manufacture your state of the art data center or server rooms. A data center or computer center is a facility used to house computer systems and associated components, such as telecommunications and storage systems. Norwood produce and install an innovative IT wall system necessary to allow the correct air flow percentage between halls, together with any relevant fire protection and integrated services that may be required.