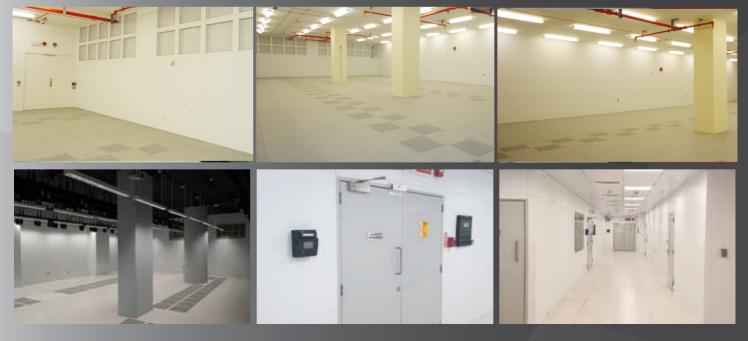

Norwood can design and manufacture your state of the art data center or server rooms. A data center or computer center is a facility used to house computer systems and associated components, such as telecommunications and storage systems. Norwood produce and install an innovative IT wall system necessary to allow the correct air flow percentage between halls, together with any relevant fire protection and integrated services that may be required.